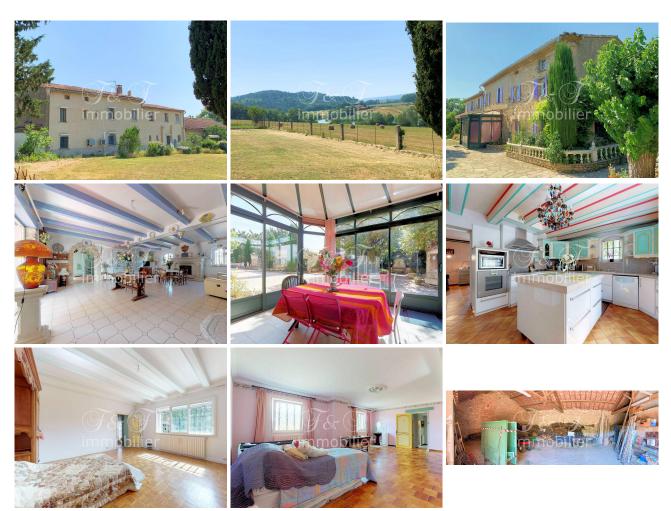

#### 3/ Photos

Close to the Provençal Colorado of Rustrel in the Luberon. Large and authentic Provençal farmhouse with 400 m² of living space and its outbuildings (hangar and sheds) of around 200 m² which can be used as tourist accommodation (guest rooms and gites, hotel, etc.) or as a large family residence. This real estate complex comprises, for the habitable part, 20 rooms including 10 bedrooms, a large living room with fireplace of 60 m², ... all located on more than 7,000 m² of land with an 11X5 m swimming pool. An ideal property for a large project!