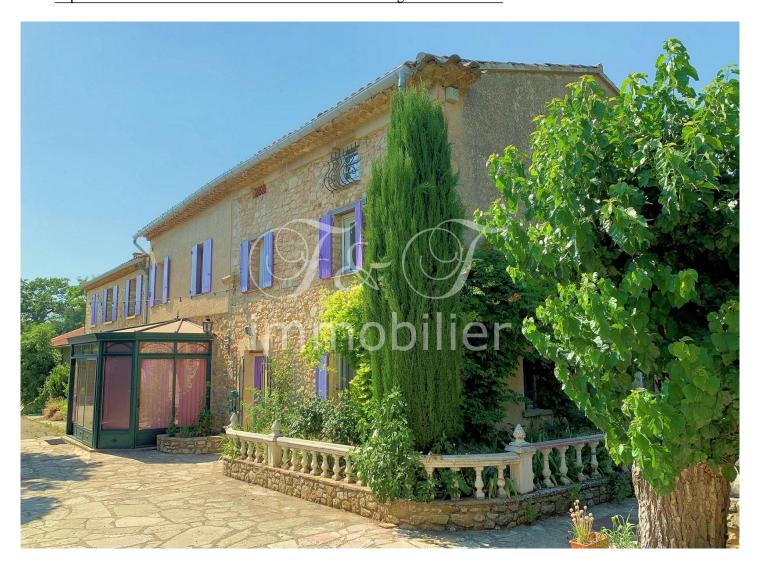

### 1/ Housing

Construction Date : 19ème siècle General condition : Good condition

Orientation: South Living space:  $400 \text{ m}^2$  Number of levels: 3 Number of rooms: 20 Main room:  $60 \text{ m}^2$ 

#### 3/ Photos

Close to the Provençal Colorado of Rustrel in the Luberon. Large and authentic Provençal farmhouse with 400 m² of living space and its outbuildings (hangar and sheds) of around 200 m² which can be used as tourist accommodation (guest rooms and gites, hotel, etc.) or as a large family residence. This real estate complex comprises, for the habitable part, 20 rooms including 10 bedrooms, a large living room with fireplace of 60 m², ... all located on more than 7,000 m² of land with an 11X5 m swimming pool. An ideal property for a large project!