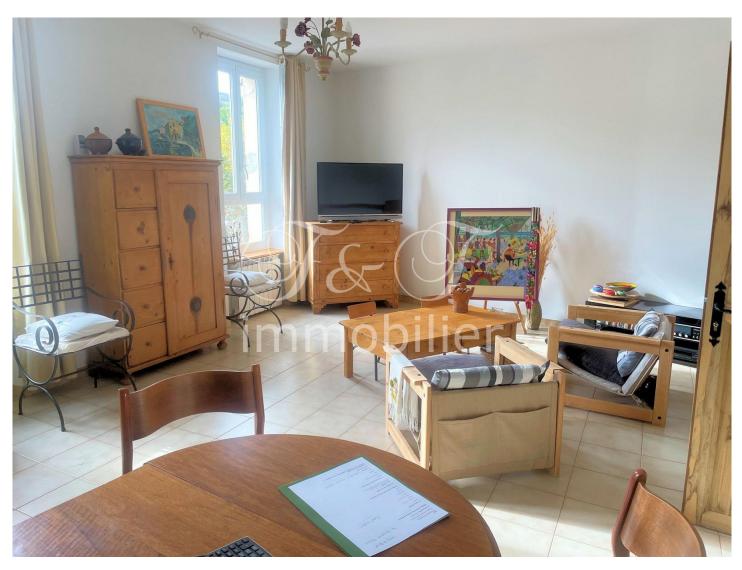

## 1/ Housing

Construction Date : X General condition : good Orientation : south Living space : 104 m<sup>2</sup> Number of levels : 2 Number of rooms : 5 Main room : 30m<sup>2</sup> Type of Kitchen : open equipped Number of bedrooms : 3Number of bathrooms : 1 Number of shower rooms : 1 Number of toilets : 2Storage room : X Basement : X Cellar: 1 Attic : X Garage : X Parking : X Type of heating : electric State of electricity, plumbing : good Type of windows : double glazing Drainage : City sewer Possibility expansion : X Energy balance (class) : Virgin Greenhouse gas balance (class) : Virgin Details, Strengths, other benefits : Possibility of two separate accommodations, beautiful living room, no work required

## 3/ Photos

Set of two apartments, a T2 with fitted kitchen, bedroom with shower room, WC and terrace, a T3 with very bright living room, fitted kitchen, two bedrooms, bathroom with WC and cellar. For an area of ??98.38 Carrez law (104.66 habitable).Possibility of combining the two apartments.