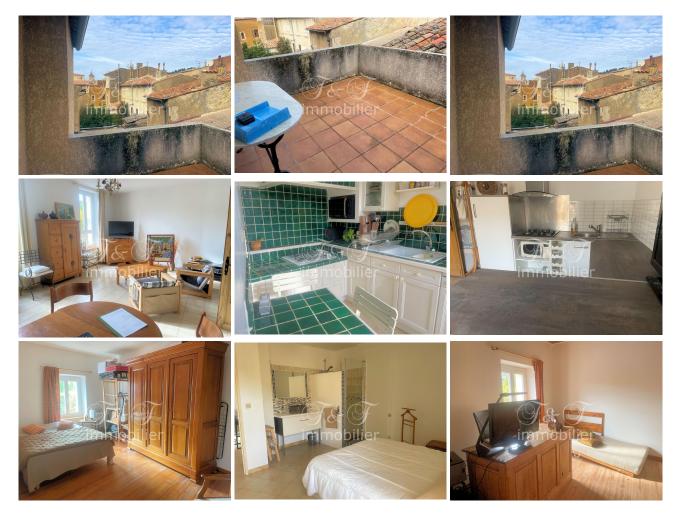

## 2/ Garden

Area : 0 m<sup>2</sup> Terrace : 1 Covered terrace : X Outdoor kitchen : X Swimming pool : X Pool House : X Tennis : X Well : X Details, Strengths, other benefits : Close to shops, parking nearby, beautiful terrace

## 3/ Photos

Set of two apartments, a T2 with fitted kitchen, bedroom with shower room, WC and terrace, a T3 with very bright living room, fitted kitchen, two bedrooms, bathroom with WC and cellar. For an area of ??98.38 Carrez law (104.66 habitable).Possibility of combining the two apartments.