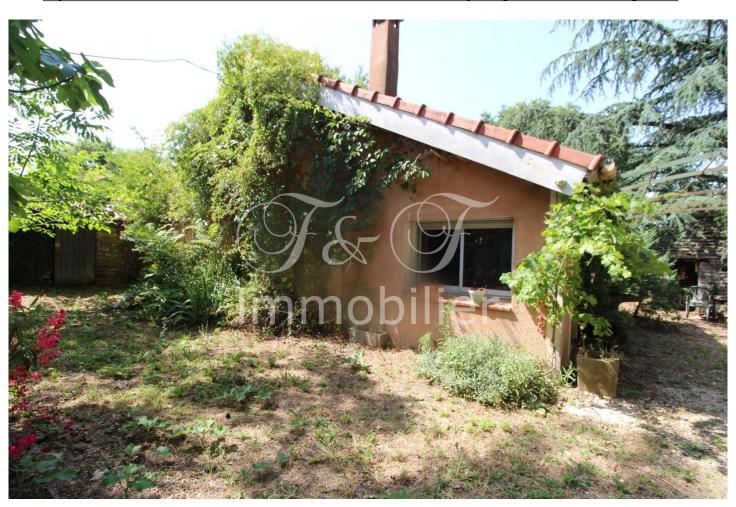

# 1/ Housing

Construction Date: X

General condition: Work to be planned

Orientation: SOUTH EAST

Living space: 40 m<sup>2</sup> Number of levels: 1 Number of rooms: 2 Main room: 15

Type of Kitchen: opened
Number of bedrooms: 1
Number of bathrooms: x
Number of shower rooms: 1

### 3/ Photos

Close to the city, this shed of about 40 m<sup>2</sup> of living space offers a living room with kitchen area, a bedroom and a bathroom with toilet Various outbuildings for a surface area of approximately 71 m<sup>2</sup> as well as a 27 m<sup>2</sup> awning complete this ideal property for a pied-à-terre or a first purchase