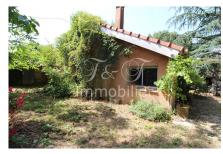

# 1/ Housing

Construction Date: X

General condition: Work to be planned

Orientation: SOUTH EAST

Living space: 40 m<sup>2</sup> Number of levels: 1 Number of rooms: 2 Main room: 15

Type of Kitchen: opened
Number of bedrooms: 1
Number of bathrooms: x
Number of shower rooms: 1

### 3/ Photos

Close to the city, this shed of about 40 m<sup>2</sup> of living space offers a living room with kitchen area, a bedroom and a bathroom with toilet Various outbuildings for a surface area of approximately 71 m<sup>2</sup> as well as a 27 m<sup>2</sup> awning complete this ideal property for a pied-à-terre or a first purchase