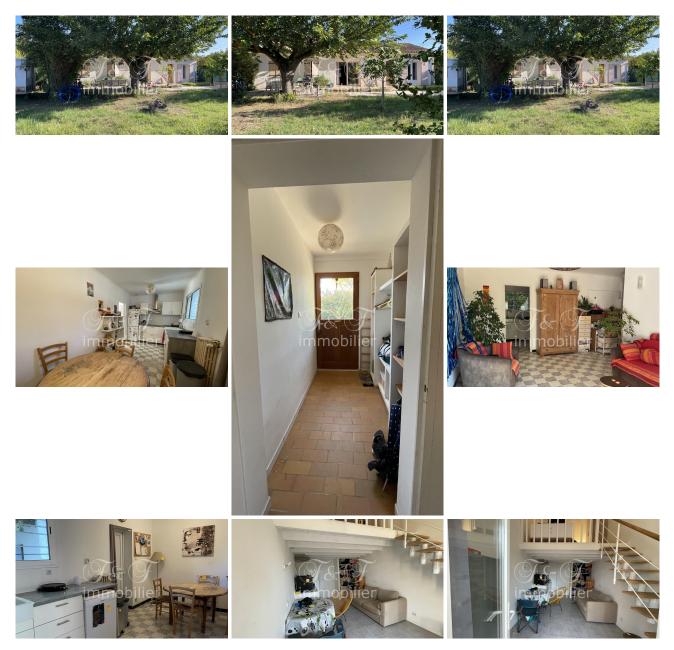

## 3/ Photos

Located in the heart of a residential quarter with a lot of research, this superb house with 3 bedrooms, complete with an independent studio, offers a unique opportunity for

research comfort, space and polyvalence. From the entrance, you sit in the salon, luminous and spacious, with natural light, parfait pour des moments de convivialité en famille. La cuisine fermée idéale pour les repas en toute sérénité. Three spacious rooms with placards offer a veritable haven of peace. A deep bathroom, elegant and functional, dessert in the rooms. The grand atout of this property? An independent studio with separate entrance and water room. This means that you can collect the invitations, generate a location or create a private working space, and the studio will have a real value in this house. Everything is complete in a charming arboré garden, so you can benefit from moments of relaxation on the outside. The station is also conveniently located in a privative parking space. With an ideal localization close to schools, commerce, and transport, this house is a real coup de heart for families and investors.