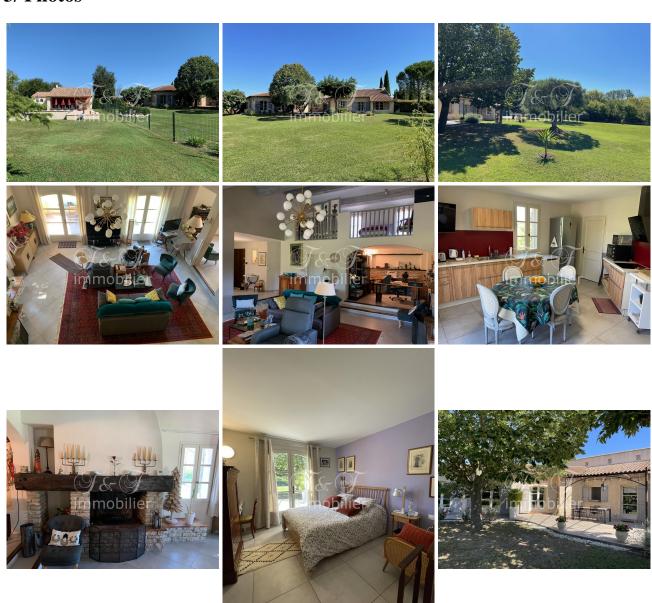

## 3/ Photos

Situated in the Saint Antoine district, this beautiful single-storey house offers 240 m2 of living space with a living room, fireplace and 77 m2 living room with mezzanine,

fully equipped kitchen, all opening onto a large 100 m2 shaded terrace that runs alongside the house. There are also two master suites, one of which is upstairs, and an independent three-bedroom flat. The 4000 m2 enclosed grounds with swimming pool and children's pool are sure to please. Very good quality fixtures and fittings.