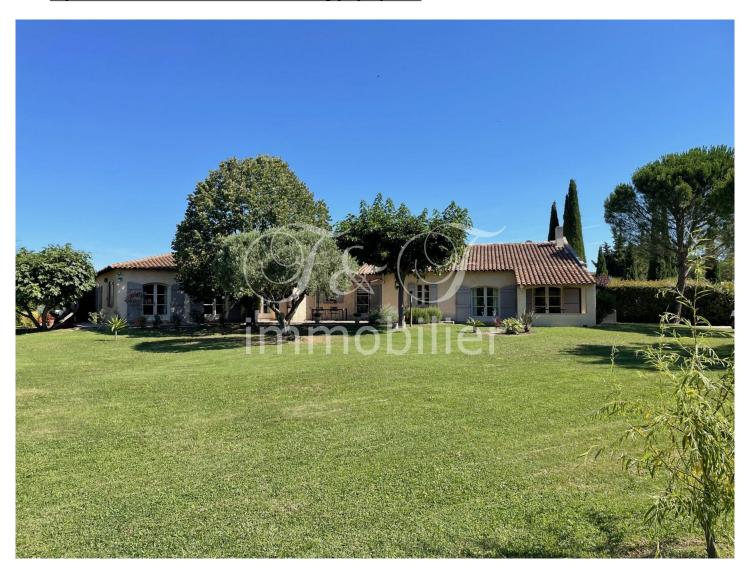

### 1/ Housing

Construction Date: 1989

General condition: excellent

Orientation: south
Living space: 240 m<sup>2</sup>
Number of levels: 2
Number of rooms: 7
Main room: 77

Type of Kitchen: open equipped

Number of bedrooms: 5
Number of bathrooms: 4
Number of shower rooms: 4

#### 2/ Garden

 ${\rm Area:4000\ m^2}$ 

Terrace: 45

 $\begin{array}{l} \text{Covered terrace}: \ 1 \\ \text{Outdoor kitchen}: \ X \\ \text{Swimming pool}: \ 1 \\ \text{Pool House}: \ 1 \end{array}$ 

 $\begin{array}{l} \text{Tennis}: X \\ \text{Well}: 1 \end{array}$ 

## 3/ Photos

Situated in the Saint Antoine district, this beautiful single-storey house offers 240 m2 of living space with a living room, fireplace and 77 m2 living room with mezzanine,

fully equipped kitchen, all opening onto a large 100 m2 shaded terrace that runs alongside the house. There are also two master suites, one of which is upstairs, and an independent three-bedroom flat. The 4000 m2 enclosed grounds with swimming pool and children's pool are sure to please. Very good quality fixtures and fittings.