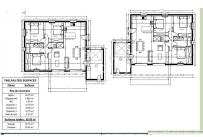

### 1/ Housing

Construction Date: 2024
General condition: new

Orientation: South
Living space:  $95 \text{ m}^2$ Number of levels: NNumber of rooms: 4Main room:  $47 \text{ m}^2$ Type of Kitchen: open

Number of bedrooms : 3
Number of bathrooms : 1

Number of shower rooms : N

Number of toilets: 1Storage room: 1Basement: NCellar: N

Garage: 17 m<sup>2</sup>
Parking: yes

Attic: N

Type of heating: Ducted reversible air conditioning

State of electricity, plumbing: New Type of windows: Double glazing Drainage: everything by sewer