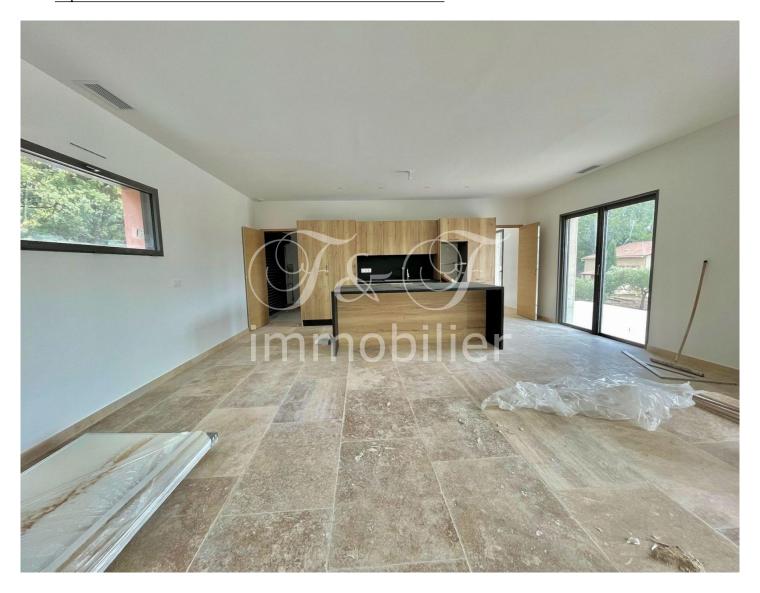

### 3/ Photos

This is the house for you if you're looking for a new villa with a perfect EPD and quality materials. With a floor area of around 95 m², it comprises a kitchen opening onto the living room, 3 bedrooms, a bathroom and a separate toilet. Outside, there is a lovely terrace of around 26 m² and the possibility of creating a superb swimming pool on a plot of around 600 m². A must-see!