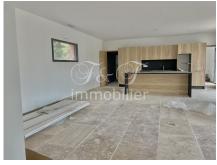

### 3/ Photos

This is the house for you if you're looking for a new villa with a perfect EPD and quality materials. With a floor area of around 95 m², it comprises a kitchen opening onto the living room, 3 bedrooms, a bathroom and a separate toilet. Outside, there is a lovely terrace of around 26 m² and the possibility of creating a superb swimming pool on a plot of around 600 m². A must-see!