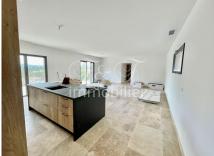

### 3/ Photos

This is the house for you if you're looking for a new villa with a perfect EPD and quality materials. With a floor area of around 95 m², it comprises a kitchen opening onto the living room, 3 bedrooms, a bathroom and a separate toilet. Outside, there is a lovely terrace of around 26 m² and the possibility of creating a superb swimming pool on a plot of around 600 m². A must-see!