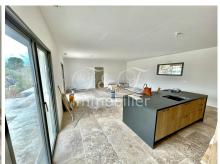

### 3/ Photos

This is the house for you if you're looking for a new villa with a perfect EPD and quality materials. With a floor area of around 95 m², it comprises a kitchen opening onto the living room, 3 bedrooms, a bathroom and a separate toilet. Outside, there is a lovely terrace of around 26 m² and the possibility of creating a superb swimming pool on a plot of around 600 m². A must-see!