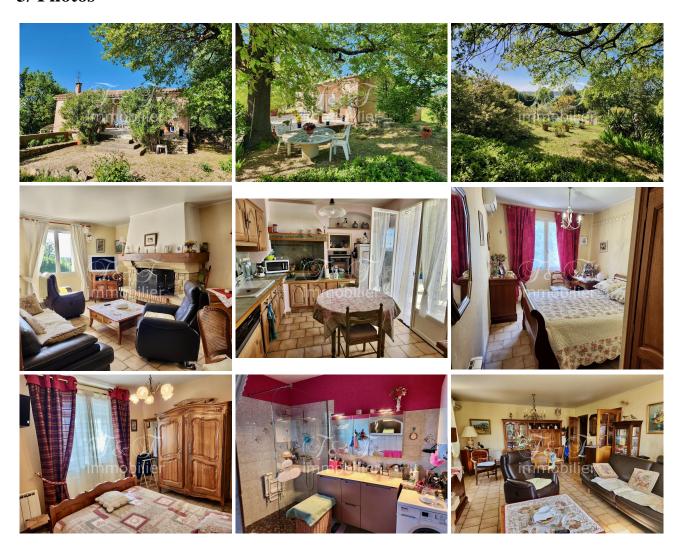

#### 3/ Photos

On the heights of Apt, in a quiet area, pretty traditional house surrounded by greenery and century-old trees. It has 3 bedrooms on one level, a living room with fireplace, a large south-facing terrace, a large garage of 50 m2 in the basement and a cellar. A secure swimming pool, a bowling green and a field of truffle oaks complete this property which has great potential after renovations.