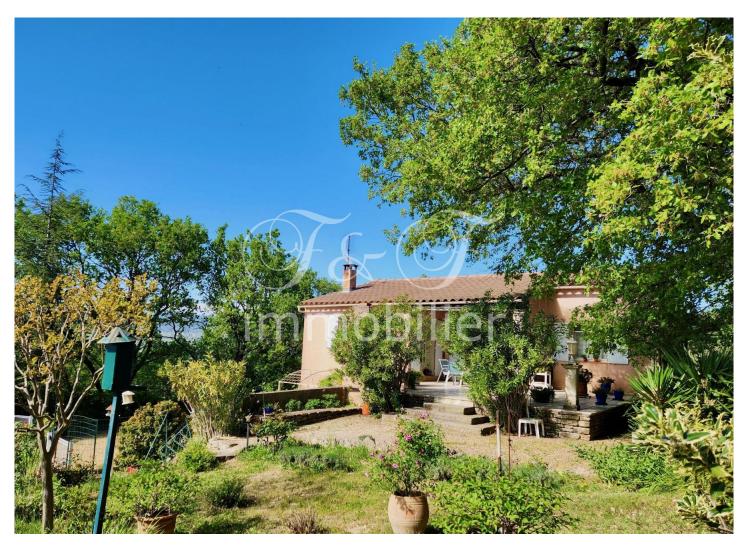

#### 3/ Photos

On the heights of Apt, in a quiet area, pretty traditional house surrounded by greenery and century-old trees. It has 3 bedrooms on one level, a living room with fireplace, a large south-facing terrace, a large garage of 50 m2 in the basement and a cellar. A secure swimming pool, a bowling green and a field of truffle oaks complete this property which has great potential after renovations.

#### 2/ Garden

Area:  $6634 \text{ m}^2$ Terrace: 50 m2Covered terrace: 1Outdoor kitchen: xSwimming pool:  $10 \times 4$ 

Pool House: X
Tennis: X
Well: X

Details, Strengths, other benefits: Dominant position, possibility of having a beautiful view while cutting down trees.

### 1/ Housing

Construction Date: 1986
General condition: good
Orientation: south-east
Living space: 97 m<sup>2</sup>
Number of levels: 1
Number of rooms: 4
Main room: 35 m2

Type of Kitchen: closed with dining area