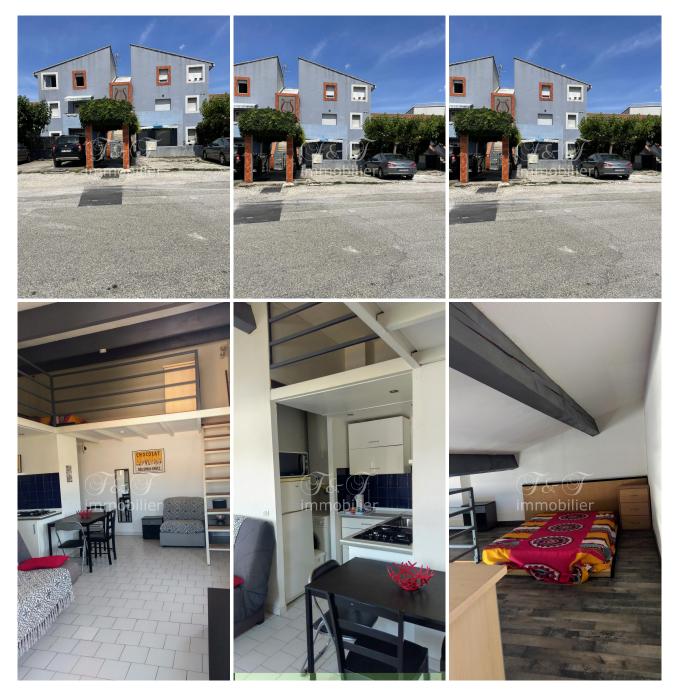

## 3/ Photos

Beautiful condominium apartment, composed of a mezzanine bedroom and a large bright living room. Located close to the city center and shops, it has a private parking space. Information on the risks to which this property is exposed is available on the Géorisks website: georisks.gouv.fr