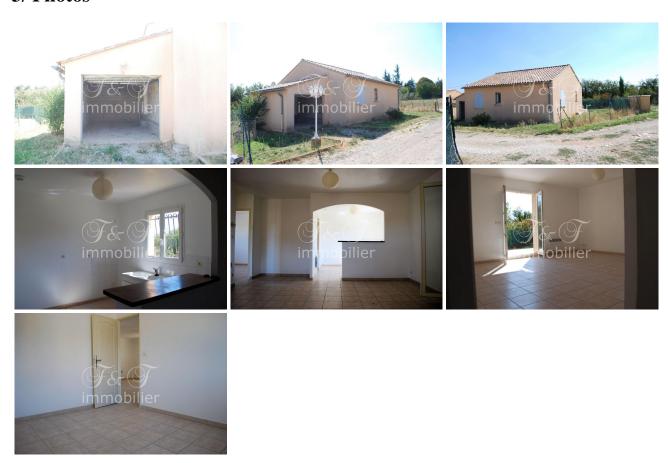

### 3/ Photos

House of 65 m² on a plot of 405m² located in a small subdivision of only 4 houses, in the countryside in a very quiet location, close to a hamlet. The house is on one level and consists of an open living/dining room/kitchen area, 2 bedrooms, 1 bathroom, 1 separate toilet, 1 small storeroom and 1 garage. The living room opens onto a south/southwest facing terrace. The construction dates from 2008, there is no major work to be planned except the installation of a kitchen. The land is partly fenced. The calm and pleasant setting makes it easy to escape for walks in the surrounding nature.