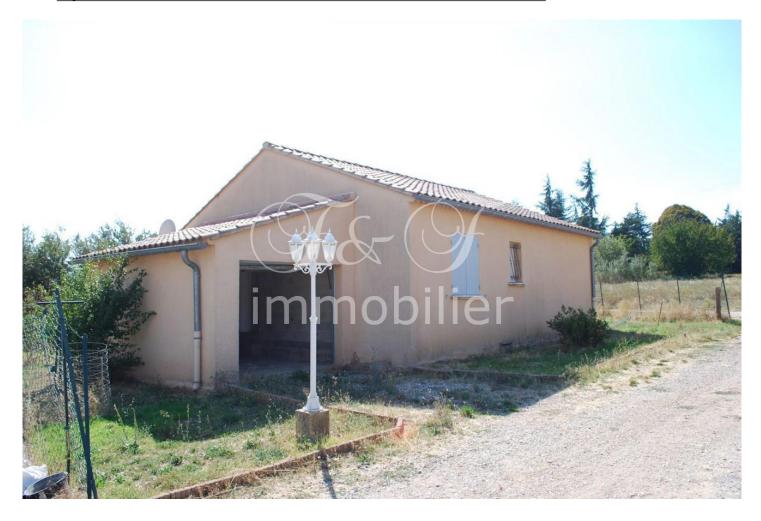

## 1/ Housing

Construction Date: 2008 General condition: good Orientation: South West

Living space :  $65 \text{ m}^2$ Number of levels : Number of rooms : Main room :

Type of Kitchen: opened
Number of bedrooms: 2
Number of bathrooms: x
Number of shower rooms: 1

Number of toilets: 1
Storage room: 1
Basement: x
Cellar: x
Attic: x

Garage : yes
Parking : yes

Type of heating: electric convectors
State of electricity, plumbing: very good
Type of windows: double glazing

#### 2/ Garden

Area: 450 m<sup>2</sup>

Terrace : yes
Covered terrace : x

Outdoor kitchen: X Swimming pool: X

Pool House: X

Tennis : X Well : X

Details, Strengths, other benefits: Partly fenced garden, quiet location in the countryside.

### 3/ Photos

House of 65 m² on a plot of 405m² located in a small subdivision of only 4 houses, in the countryside in a very quiet location, close to a hamlet. The house is on one level and consists of an open living/dining room/kitchen area, 2 bedrooms, 1 bathroom, 1 separate toilet, 1 small storeroom and 1 garage. The living room opens onto a south/southwest facing terrace. The construction dates from 2008, there is no major work to be planned except the installation of a kitchen. The land is partly fenced. The calm and pleasant setting makes it easy to escape for walks in the surrounding nature.