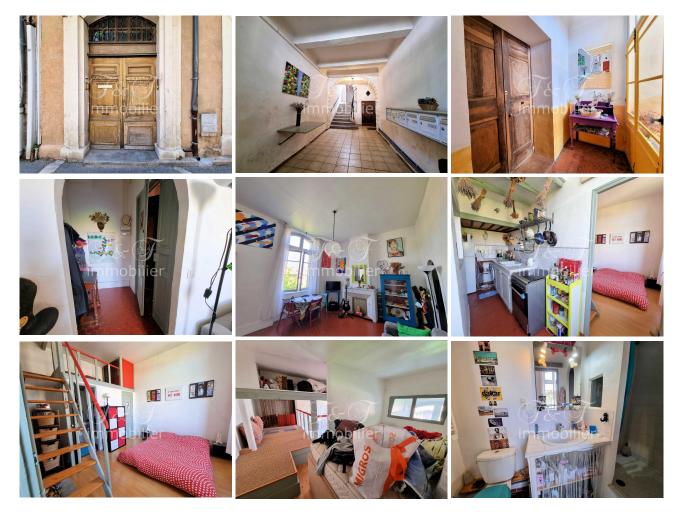

### 3/ Photos

This 45 m<sup>2</sup> flat is located above a charming square. It comprises a small entrance hall (approx. 3 m<sup>2</sup>), an 18 m<sup>2</sup> living room with a semi-open-plan kitchen, an 11 m<sup>2</sup> bedroom with a small shower room and a mezzanine that can be used as a 2nd bed or for storage. It is just a short walk from free parking and all amenities.