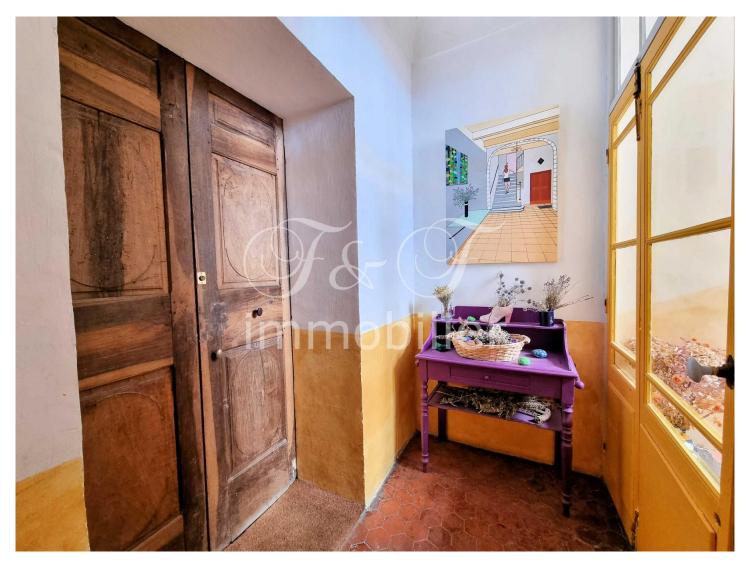

### 3/ Photos

This 45 m<sup>2</sup> flat is located above a charming square. It comprises a small entrance hall (approx. 3 m<sup>2</sup>), an 18 m<sup>2</sup> living room with a semi-open-plan kitchen, an 11 m<sup>2</sup> bedroom with a small shower room and a mezzanine that can be used as a 2nd bed or for storage. It is just a short walk from free parking and all amenities.