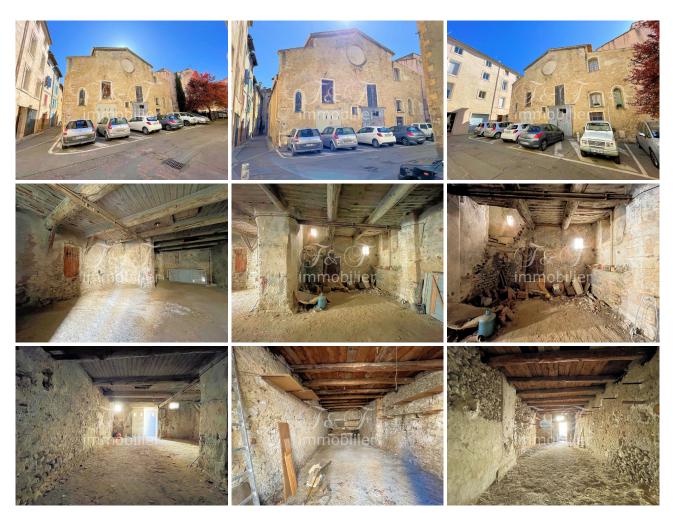

#### 3/ Photos

In the historic center of the town of Apt, capital of the Luberon. Former part of a 13th century convent to be restored. More than 300 m<sup>2</sup> of floor space to be fitted out in agreement with the BNF (French national historic buildings). 2 to 3 floors possible for 3, 4 or 5 apartments. 2 minutes walk from the pedestrian plateau of the city!