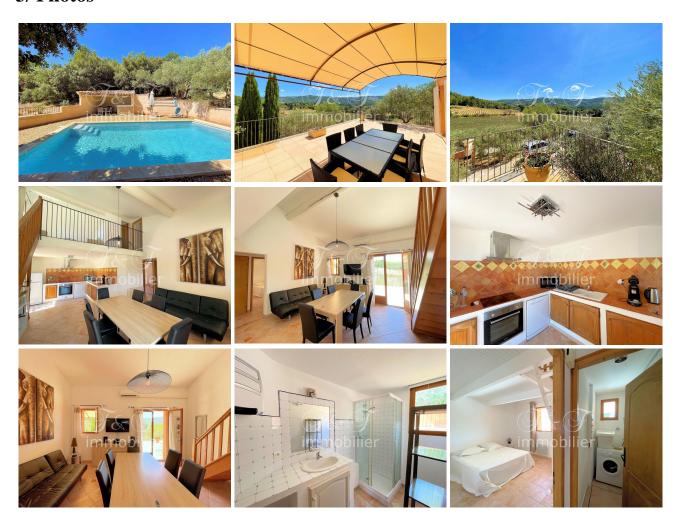

#### 3/ Photos

This real estate complex consists of two two-storey houses of 90 m². They both have: a ground floor with a living room with an open kitchen, particularly bright with its high ceilings and its French window opening onto the terrace on the view side. 2 bedrooms, a bathroom and a separate WC Upstairs: an office/lounge, and a 3rd bedroom, a bathroom and a WC. The houses are completed by a beautiful 8x4 swimming pool and its pool house on a plot of 1400 m²with parking.