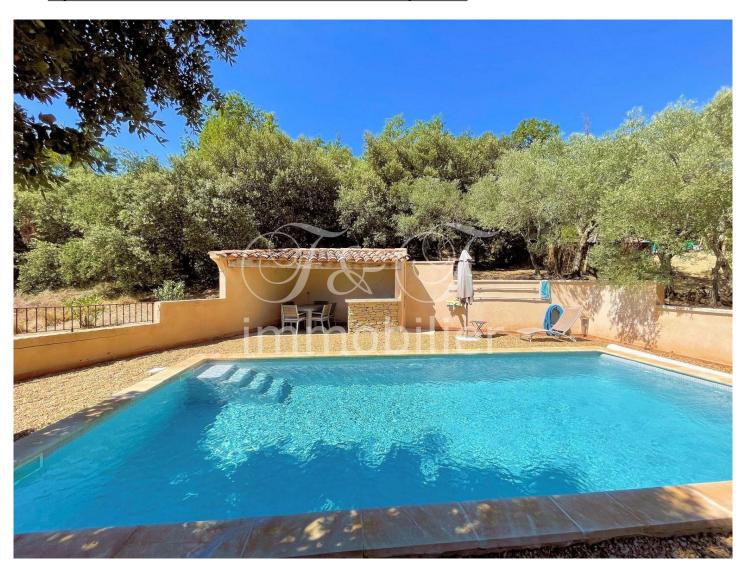

### 2/ Garden

 $\begin{array}{l} {\rm Area:1400~m^2} \\ {\rm Terrace:100~m^2} \\ {\rm Covered~terrace:yes} \\ {\rm Outdoor~kitchen:Yes} \\ {\rm Swimming~pool:8x4} \\ {\rm Pool~House:Yes} \\ \end{array}$ 

#### 3/ Photos

This real estate complex consists of two two-storey houses of 90 m². They both have: a ground floor with a living room with an open kitchen, particularly bright with its high ceilings and its French window opening onto the terrace on the view side. 2 bedrooms, a bathroom and a separate WC Upstairs: an office/lounge, and a 3rd bedroom, a bathroom and a WC. The houses are completed by a beautiful 8x4 swimming pool and its pool house on a plot of 1400 m²with parking.