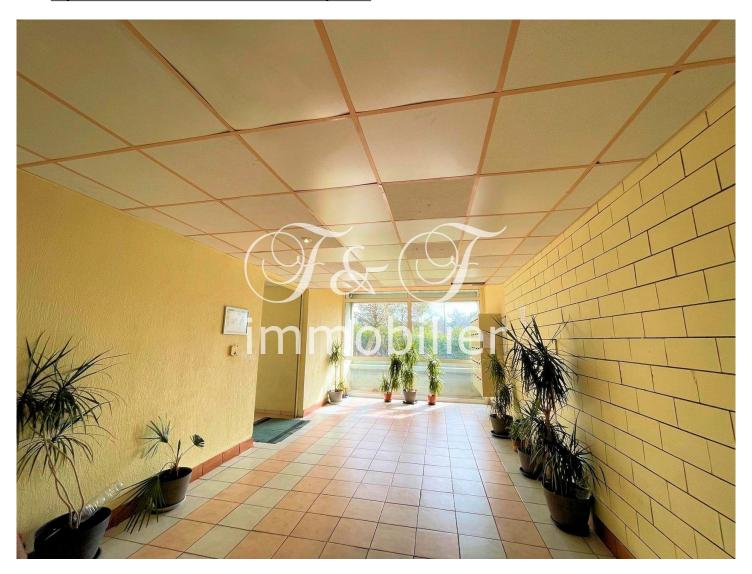

#### 3/ Photos

Well: N

Good access to several school bus stops and free city shuttles. This flat of approximately 75m² comprises a large living room with a lovely view of the Luberon, a closed kitchen, 3 bright bedrooms, a bathroom, separate toilet and a cellar. An individual cellar and a collective bicycle room are also part of the property.