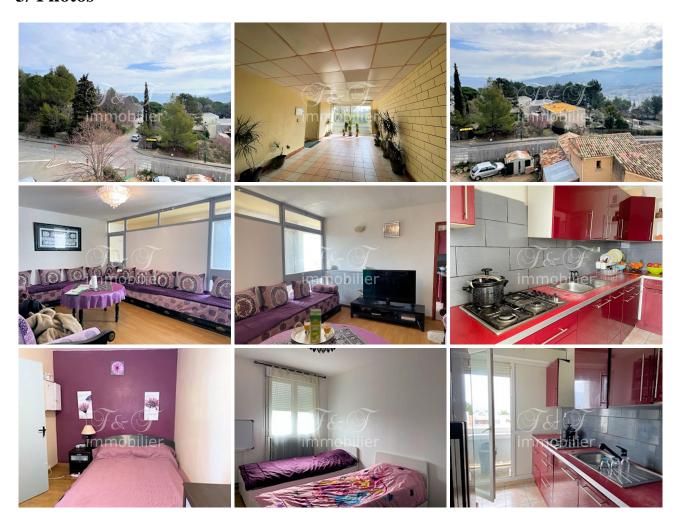

#### 3/ Photos

Well: N

Good access to several school bus stops and free city shuttles. This flat of approximately 75m² comprises a large living room with a lovely view of the Luberon, a closed kitchen, 3 bright bedrooms, a bathroom, separate toilet and a cellar. An individual cellar and a collective bicycle room are also part of the property.